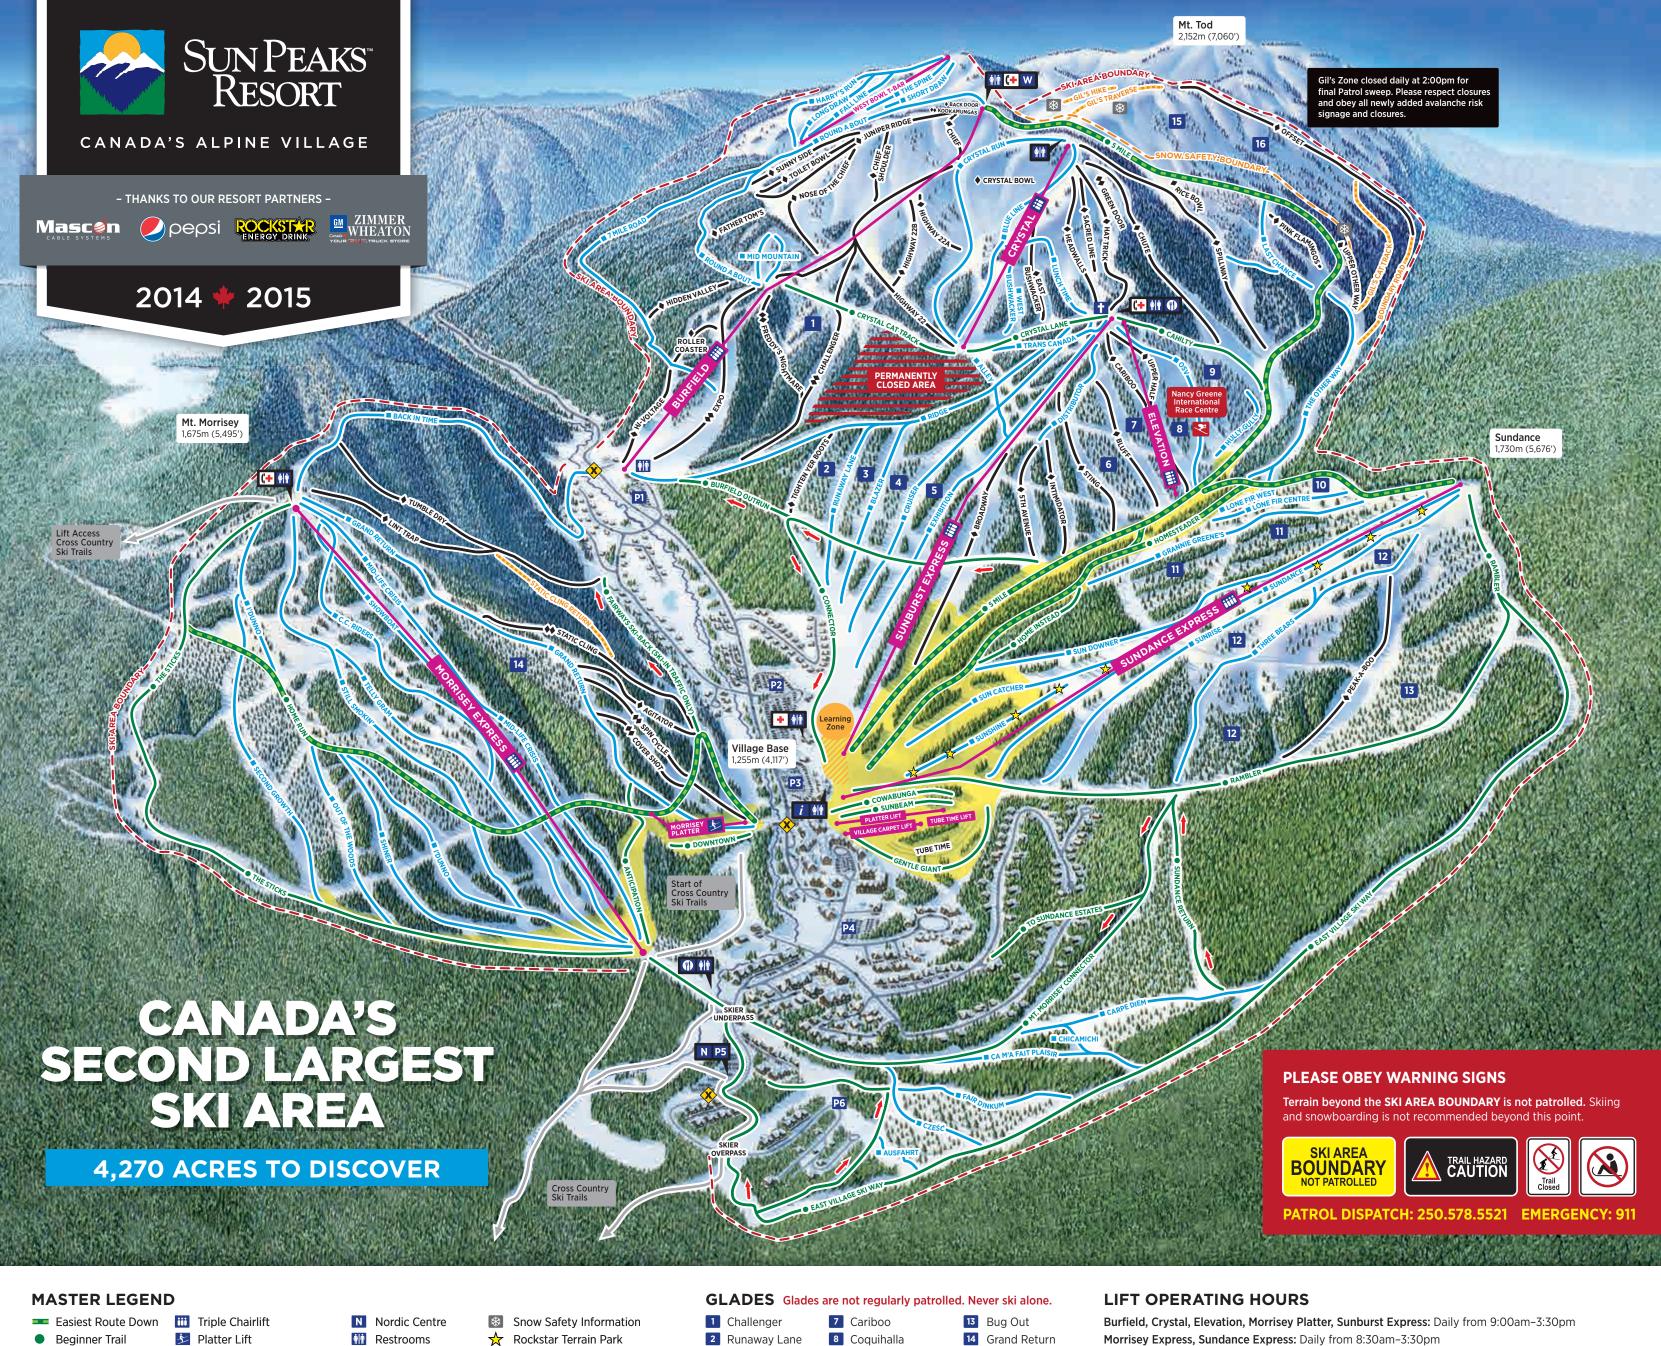

- Intermediate Trail
- ♦ Advanced Trail
- **♦♦** Expert Trail iiii Quad Chairlift
- Nancy Greene Race Centre

- On-Mountain Dining
  - Parking Lot *i* Information
- **iii** Restrooms
- W Warming Hut
- First Aid Phone
- First Aid Station Sun Peaks Chapel
- Rockstar Terrain Park
- Slow Skiing Zone

- Ski-Out/Connector
- Road Crossing Ski Direction
- 3 Blazer 4 Cruiser
  - 5 Exhibition 6 Bluff
- 8 Coquihalla 9 Cahilty
- 10 Lonesome Fir
- II Grannie Greene's 12 Three Bears
- 16 Main Face

15 Inner Gil's

Village Platter: Monday to Friday from 8:30am-4:30pm; Weekends and Holidays from 8:30am-7:00pm

Village Carpet, Tube Time Lift: Daily from 8:30am-7:00pm

West Bowl T-Bar: Weekends and Holidays from 10:00am-2:00pm

February 1 to Closing Day: Morrisey Express, Sundance Express, and Morrisey Platter open until 4:00pm